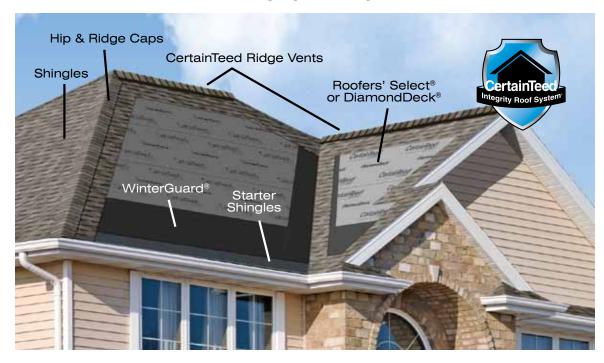

#### The Integrity Roof System®

The Components

### **Hip & Ridge Accessories**

Accessory shingles are used to finish the hips and ridges of the roof and are designed to complement the appearance of CertainTeed shingles.

### **CertainTeed Ridge Vent**

CertainTeed ridge vents combined with sufficient intake vents, such as CertainTeed Intake Vents, are the most effective ventilation system.

### **CertainTeed Shingles**

High-quality shingles available in a wide variety of styles and colors, covered by the strongest warranty in the business.

### Roofers' Select® or Diamond Deck®

High-performance underlayment provides a protective water-resistant layer over the roof deck and a secondary barrier against leaks.

### WinterGuard®

Waterproofing shingle underlayment prevents leaks from wind-driven rain and ice dams in vulnerable areas.

### **Starter Shingles**

Starter shingles are designed to work specifically with each different type of CertainTeed shingle for maximum performance.