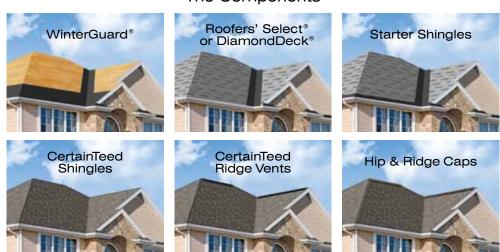

#### The Integrity Roof System®

The Components

### **Hip & Ridge Accessories**

Accessory shingles are used to finish the hips and ridges of the roof and are designed to complement the appearance of CertainTeed shingles.

### **CertainTeed Ridge Vent**

CertainTeed ridge vents combined with sufficient intake vents, such as CertainTeed Intake Vents, are the most effective ventilation system.

### **CertainTeed Shingles**

High-quality shingles available in a wide variety of styles and colors, covered by the strongest warranty in the business.

### Roofers' Select® or Diamond Deck®

High-performance underlayment provides a protective water-resistant layer over the roof deck and a secondary barrier against leaks.

### WinterGuard®

Waterproofing shingle underlayment prevents leaks from wind-driven rain and ice dams in vulnerable areas.

### **Starter Shingles**

Starter shingles are designed to work specifically with each different type of CertainTeed shingle for maximum performance.