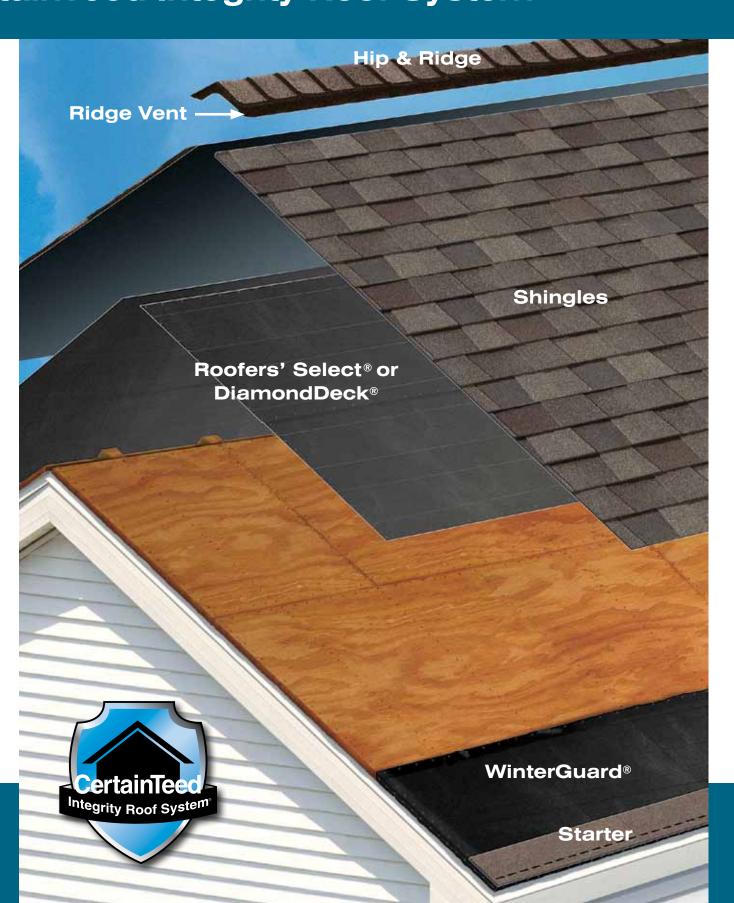

### **Hip & Ridge Accessories**

Accessory shingles are used to finish the hips and ridges of the roof and are designed to complement the appearance of CertainTeed shingles.

### **CertainTeed Ridge Vent**

CertainTeed ridge vents combined with sufficient intake vents, such as CertainTeed Intake Vents, are the most effective ventilation system.

### **CertainTeed Shingles**

High-quality shingles available in a wide variety of styles and colors, covered by the strongest warranty in the business.

### Roofers' Select® or Diamond Deck®

High-performance underlayment provides a protective water-resistant layer over the roof deck and a secondary barrier against leaks.

### WinterGuard®

Waterproofing shingle underlayment prevents leaks from wind-driven rain and ice dams in vulnerable areas.

### **Starter Shingles**

Starter shingles are designed to work specifically with each different type of CertainTeed shingle for maximum performance.